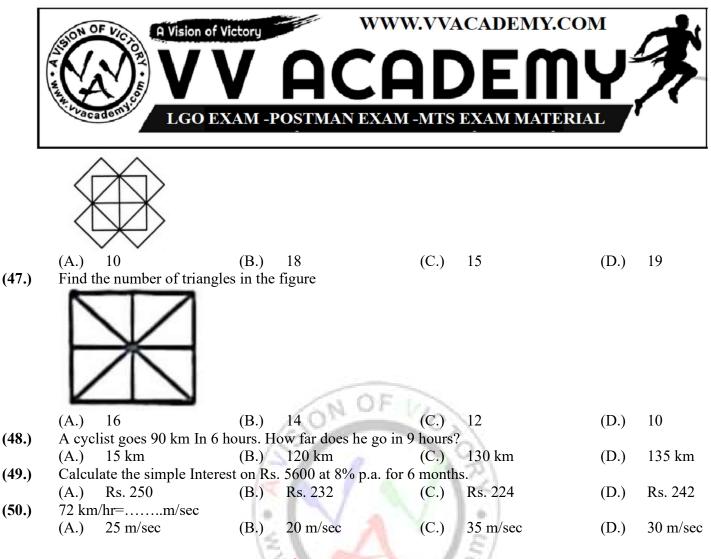

# GDS TO PM/MTS PUNJAB CIRCLE-2023 KEY

ANSWER

| (1.)  | D | (2.)  | В | (3.)  | D | (4.)  | В | (5.)  | А |
|-------|---|-------|---|-------|---|-------|---|-------|---|
| (6.)  | С | (7.)  | A | (8.)  | В | (9.)  | D | (10.) | A |
| (11.) | А | (12.) | A | (13.) | D | (14.) | C | (15.) | С |
| (16.) | В | (17.) | С | (18.) | D | (19.) | A | (20.) | A |
| (21.) | С | (22.) | С | (23.) | A | (24.) | D | (25.) | D |
| (26.) | С | (27.) | А | (28.) | С | (29.) | В | (30.) | A |
| (31.) | А | (32.) | В | (33.) | С | (34.) | D | (35.) | A |
| (36.) | В | (37.) | С | (38.) | D | (39.) | A | (40.) | В |
| (41.) | В | (42.) | D | (43.) | A | (44.) | В | (45.) |   |
| (46.) |   | (47.) |   | (48.) | D | (49.) | С | (50.) | В |