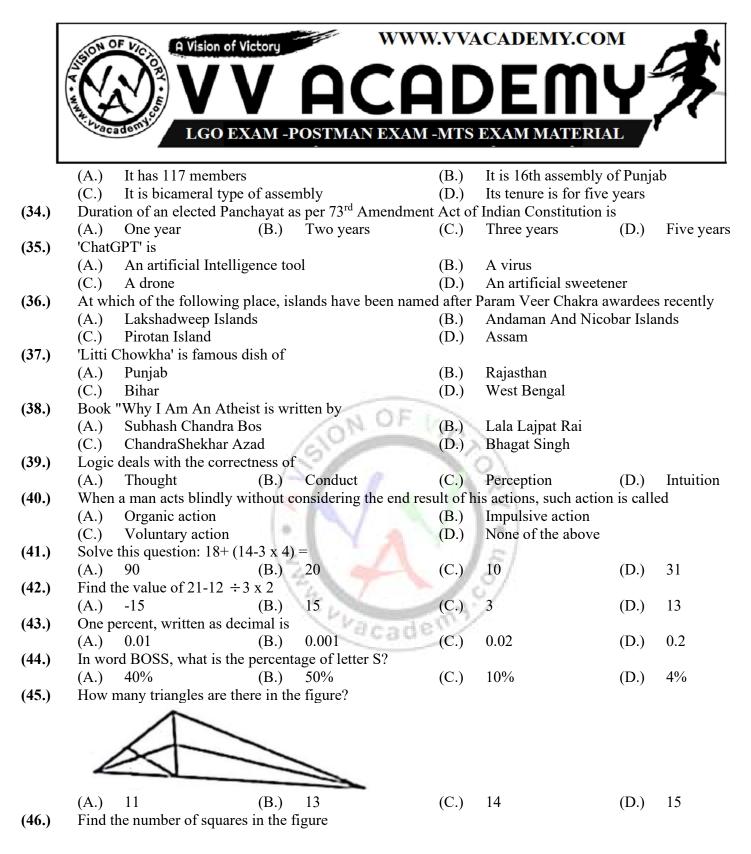

# GDS TO PM/MTS PUNJAB CIRCLE-2023 KEY

ANSWER

| (1.)  | D | (2.)  | В | (3.)  | D | (4.)  | В | (5.)  | А |
|-------|---|-------|---|-------|---|-------|---|-------|---|
| (6.)  | С | (7.)  | A | (8.)  | В | (9.)  | D | (10.) | A |
| (11.) | А | (12.) | A | (13.) | D | (14.) | C | (15.) | С |
| (16.) | В | (17.) | С | (18.) | D | (19.) | A | (20.) | A |
| (21.) | С | (22.) | С | (23.) | A | (24.) | D | (25.) | D |
| (26.) | С | (27.) | А | (28.) | С | (29.) | В | (30.) | A |
| (31.) | А | (32.) | В | (33.) | С | (34.) | D | (35.) | A |
| (36.) | В | (37.) | С | (38.) | D | (39.) | A | (40.) | В |
| (41.) | В | (42.) | D | (43.) | A | (44.) | В | (45.) |   |
| (46.) |   | (47.) |   | (48.) | D | (49.) | С | (50.) | В |