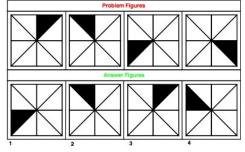

out the correct answer figure that should come next in the sequence of problem figures.

8





(A.) 1 (B.) 2 (C.) 3 (D.) 4 (61.) The following question consists of some problem figures followed by other figures marked 1,2,3,4 called the answer figures. Find out the correct answer figure that should come next in the sequence of problem figures.



(62.) The following question consists of some problem figures followed by other figures marked 1,2,3,4 called the answer figures. Find out the correct answer figure that should come next in the sequence of problem figures.



(63.) The following question consists of some problem figures followed by other figures marked 1,2,3,4 called the answer figures. Find out the correct answer figure that should come next in the sequence of problem figures.



WWW.VVaCademy.com Free material click https://www.t.me/+ImPB0BcWstNkY2NI 9985525552





(A.) 18 (B.) 17 (C.) 16 (D.) (65.) How many rectangles does the following figure have?



(A.) 10 (B.) 12 (C.) 13 (D.) 14 (66.) In the following question, choose the correct mirror - image of the figure (X) from among the four alternatives (a), (b), (c) and (d) given along with it.



15

www.vvacademy.com Free material click <u>https://www.t.me/+ImPB0BcWstNkY2NI</u> 9985525552

|                 | A Vision of Victory<br>Victory<br>Victory<br>Victory<br>VICTOR<br>VICTOR<br>VICTOR<br>VICTOR<br>VICTOR<br>VICTOR<br>VICTOR<br>VICTOR<br>VICTOR<br>VICTOR<br>VICTOR<br>VICTOR<br>VICTOR<br>VICTOR<br>VICTOR<br>VICTOR<br>VICTOR<br>VICTOR<br>VICTOR<br>VICTOR<br>VICTOR<br>VICTOR<br>VICTOR<br>VICTOR<br>VICTOR<br>V