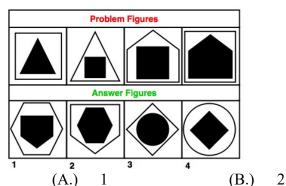

l the given sheet resemble when it is folded at the dotted line? (Sheet is transparent)



(58.) The following question consists of some problem figures followed by other figures marked 1,2,3,4 called the answer figures. Find out the correct answer figure that should come next in the sequence of problem figures.



(59.) The following question consists of some problem figures followed by other figures marked 1,2,3,4 called the answer figures, find out the correct answer figure that should come next in the sequence of problem figures.



(A.) 1 (B.) 2 (C.) 3 (D.) 4 (60.) The following question consists of some problem figures followed by other figures marked 1,2,3,4 called the answer figures. Find out the correct answer figure that should come next in the sequence of problem figures.

8





(A.) 1 (B.) 2 (C.) 3 (D.) 4 (61.) The following question consists of some problem figures followed by other figures marked 1,2,3,4 called the answer figures. Find out the correct answer figure that should come next in the sequence of problem figures.



(62.) The following question consists of some problem figures followed by other figures marked 1,2,3,4 called the answer figures. Find out the correct answer figure that should come next in the sequence of problem figures.



(63.) The following question consists of some problem figures followed by other figures marked 1,2,3,4 called the answer figures. Find out the correct answer figure that should come next in the sequence of problem figures.



WWW.VVaCademy.com Free material click https://www.t.me/+ImPB0BcWstNkY2NI 9985525552





(A.