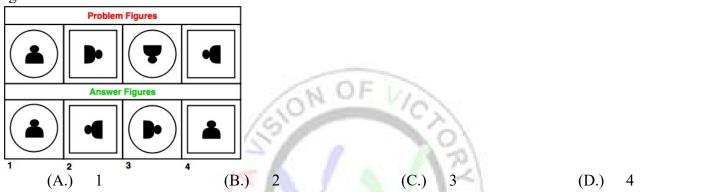

e that should come next in the sequence of problem figures.



(59.) The following question consists of some problem figures followed by other figures marked 1,2,3,4 called the answer figures, find out the correct answer figure that should come next in the sequence of problem figures.



(A.) 1 (B.) 2 (C.) 3 (D.) 4 (60.) The following question consists of some problem figures followed by other figures marked 1,2,3,4 called the answer figures. Find out the correct answer figure that should come next in the sequence of problem figures.

8





(A.) 1 (B.) 2 (C.) 3 (D.) 4 (61.) The following question consists of some problem figures followed by other figures marked 1,2,3,4 called the answer figures. Find out the correct answer figure that should come next in the sequence of problem figures.



(62.) The following question consists of some problem figures followed by other figures marked 1,2,3,4 called the answer figures. Find out the correct answer figure that should come next in the sequence of problem figures.



(63.) The following question consists of some problem figures followed by other figures marked 1,2,3,4 called the answer figures. Find out the correct answer figure that should come next in the sequence of problem figures.



WWW.VVaCademy.com Free material click https://www.t.me/+ImPB0BcWstNkY2NI 9985525552





(A.) 18 (B.) 17 (C.) 16 (D.) (65.) How many rectangles does the following figure have?



(A.) 10 (B.) 12 (C.) 13 (D.) 14 (66.) In the following question, choose the correct mirror - image of the figure (X) from among the four alternatives (a), (b), (c) and