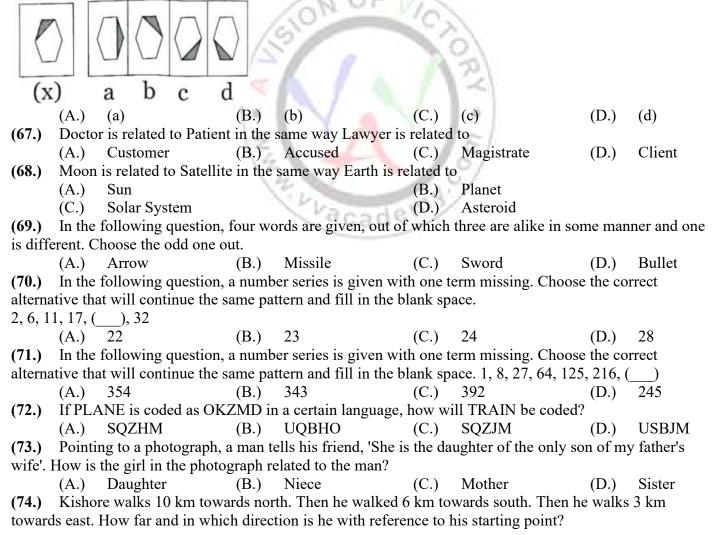

ion consists of some problem figures followed by other figures marked 1,2,3,4 called the answer figures. Find out the correct answer figure that should come next in the sequence of problem figures.



(63.) The following question consists of some problem figures followed by other figures marked 1,2,3,4 called the answer figures. Find out the correct answer figure that should come next in the sequence of problem figures.



WWW.VVaCademy.com Free material click https://www.t.me/+ImPB0BcWstNkY2NI 9985525552





(A.) 18 (B.) 17 (C.) 16 (D.) (65.) How many rectangles does the following figure have?



(A.) 10 (B.) 12 (C.) 13 (D.) 14 (66.) In the following question, choose the correct mirror - image of the figure (X) from among the four alternatives (a), (b), (c) and (d) given along with it.



15

www.vvacademy.com Free material click <u>https://www.t.me/+ImPB0BcWstNkY2NI</u> 9985525552

|                 | A Vision of Victory<br>Victory<br>Victory<br>Victory<br>VICTOR<br>VICTOR<br>VICTOR<br>VICTOR<br>VICTOR<br>VICTOR<br>VICTOR<br>VICTOR<br>VICTOR<br>VICTOR<br>VICTOR<br>VICTOR<br>VICTOR<br>VICTOR<br>VICTOR<br>VICTOR<br>VICTOR<br>VICTOR<br>VICTOR<br>VICTOR<br>VICTOR<br>VICTOR<br>VICTOR<br>VICTOR<br>VICTOR<br>VICTOR<br>VICTOR<br>VICTOR<br>VICTOR<br>VICTOR<br>VICTOR<br>VICTOR<br>VICTOR<br>VICTOR<br>VICTOR<br>VICTOR<br>VICTOR<br>VICTOR<br>VICTOR<br>VICTOR<br>VICTOR<br>VICTOR<br>VICTOR<br>VICTOR<br>VICTOR<br>VICTOR<br>VICTOR<br>VICTOR<br>VICTOR<br>VICTOR<br>VICTOR<br>VICTOR<br>VICTOR<br>VICTOR<br>VICTOR<br>VICTOR<br>VICTOR<br>VICTOR<br>VICTOR<br>VICTOR<br>VICTOR<br>VICTOR<br>VICTOR