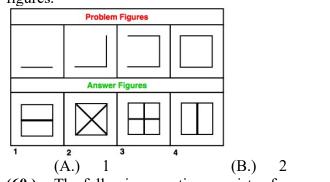

|



(56.)  $\frac{1}{10} - \left[2\frac{1}{2} - \left\{\frac{5}{6} - \left(\frac{2}{5} + \frac{3}{10} - \frac{4}{15}\right)\right\}\right]$ (A.) 4 (B.) 6 (C.) 2 (D.)

(57.) In the following question, which pattern will the given sheet resemble when it is folded at the dotted line? (Sheet is transparent)



(58.) The following question consists of some problem figures followed by other figures marked 1,2,3,4 called the answer figures. Find out the correct answer figure that should come next in the sequence of problem figures.



(59.) The following question consists of some problem figures followed by other figures marked 1,2,3,4 called the answer figures, find out the correct answer figure that should come next in the sequence of problem figures.



(A.) 1 (B.) 2 (C.) 3 (D.) 4 (60.) The following question consists of some problem figures followed by other figures marked 1,2,3,4 called the answer figures. Find out the correct answer figure that should come next in the sequence of problem figures.

8





(A.) 1 (B.) 2 (C.) 3 (D.) 4 (61.) The following question consists of some problem figures followed by other figures marked 1,2,3,4 called the answer figures. Find out the correct answer figure that should come next in the sequence of problem figures.



(62.) The following question consists of some problem figures followed by other figures marked 1,2,3,4 called the answer figures. Find out the correct answer figure that should come next in the sequence of problem figures.



(63.) The following question consists of some problem figur