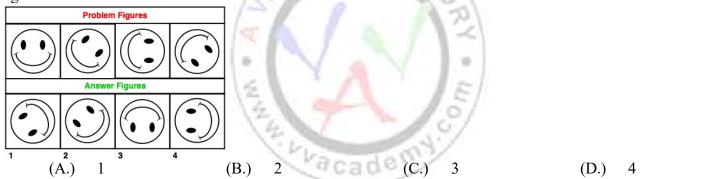

|
| •• 11ai       | value biloura ne ben it in order to guin 3370;                                                                                                                                                                                     |



(56.)  $\frac{1}{10} - \left[2\frac{1}{2} - \left\{\frac{5}{6} - \left(\frac{2}{5} + \frac{3}{10} - \frac{4}{15}\right)\right\}\right]$ (A.) 4 (B.) 6 (C.) 2 (D.)

(57.) In the following question, which pattern will the given sheet resemble when it is folded at the dotted line? (Sheet is transparent)



(58.) The following question consists of some problem figures followed by other figures marked 1,2,3,4 called the answer figures. Find out the correct answer figure that should come next in the sequence of problem figures.



(59.) The following question consists of some problem figures followed by other figures marked 1,2,3,4 called the answer figures, find out the correct answer figure that should come next in the sequence of problem figures.



(A.) 1 (B.) 2 (C.) 3 (D.) 4 (60.) The following question consists of some problem figures followed by other figures marked 1,2,3,4 called the answer figures. Find out the correct answer figure that should come next in the sequence of problem figures.

8





(A.) 1 (B.) 2 (C.) 3 (D.) 4 (61.) The following question consists of some problem figures followed by other figures marked 1,2,3,4 called the answer figures. Find out the correct answer figure that should come next in the sequence of problem figures.



(62.) The following question consists of some problem figur