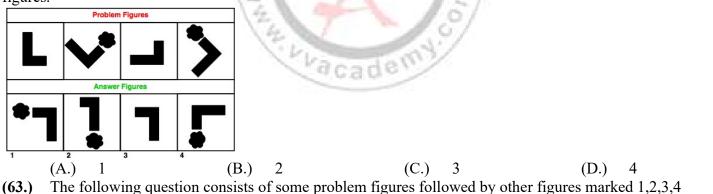

e that should come next in the sequence of problem figures.



(A.) 1 (B.) 2 (C.) 3 (D.) 4 (60.) The following question consists of some problem figures followed by other figures marked 1,2,3,4 called the answer figures. Find out the correct answer figure that should come next in the sequence of problem figures.

8





(A.) 1 (B.) 2 (C.) 3 (D.) 4 (61.) The following question consists of some problem figures followed by other figures marked 1,2,3,4 called the answer figures. Find out the correct answer figure that should come next in the sequence of problem figures.



(62.) The following question consists of some problem figures followed by other figures marked 1,2,3,4 called the answer figures. Find out the correct answer figure that should come next in the sequence of problem figures.



(63.) The following question consists of some problem figures followed by other figures marked 1,2,3,4 called the answer figures. Find out the correct answer figure that should come next in the sequence of problem figures.



WWW.VVaCademy.com Free material click https://www.t.me/+ImPB0BcWstNkY2NI 9985525552





(A.) 18 (B.) 17 (C.) 16 (D.) (65.) How many rectangles does the following figure have?



(A.) 10 (B.) 12 (C.) 13 (D.) 14 (66.) In the following question, choose the correct mirror - image of the figure (X) from among the four alternatives (a), (b), (c) and (d) given along with it.



15

www.vvacademy.com Free material click <u>https://www.t.me/+ImPB0BcWstNkY2NI</u> 9985525552

|                 | A Vision of Victory<br>Victory<br>Victory<br>Victory<br>VICTOR<br>VICTOR<br>VICTO