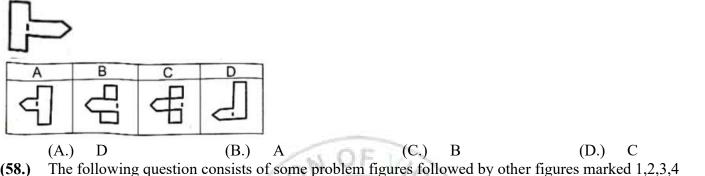

| (54.)<br>what | A person sold a radio at a loss of 5% Had he sold it for Rs. 210 more, he would have gained 25% For value should he sell it in order to gain 35%?                                                                                  |
| •• 11ai       | value biloura ne ben it in order to guin 3370;                                                                                                                                                                                     |



(56.)  $\frac{1}{10} - \left[2\frac{1}{2} - \left\{\frac{5}{6} - \left(\frac{2}{5} + \frac{3}{10} - \frac{4}{15}\right)\right\}\right]$ (A.) 4 (B.) 6 (C.) 2 (D.)

(57.) In the following question, which pattern will the given sheet resemble when it is folded at the dotted line? (Sheet is transparent)



(58.) The following question consists of some problem figures followed by other figures marked 1,2,3,4 called the answer figures. Find out the correct answer figure that should come next in the sequence of problem figures.



(59.) The following question consists of some problem figures followed by other figures marked 1,2,3,4 called the answer figures, find out the correct answer figure that should come next in the sequence of problem figures.



(A.) 1 (B.) 2 (C.) 3 (D.) 4 (60.) The following question consists of some problem figures followed by other figures marked 1,2,3,4 called the answer figures. Find out the correct answer figure that should come next in the sequence of problem figures.

8





(A.) 1 (B.) 2 (C.) 3 (D.) 4 (61.) The following question consists of some problem figur