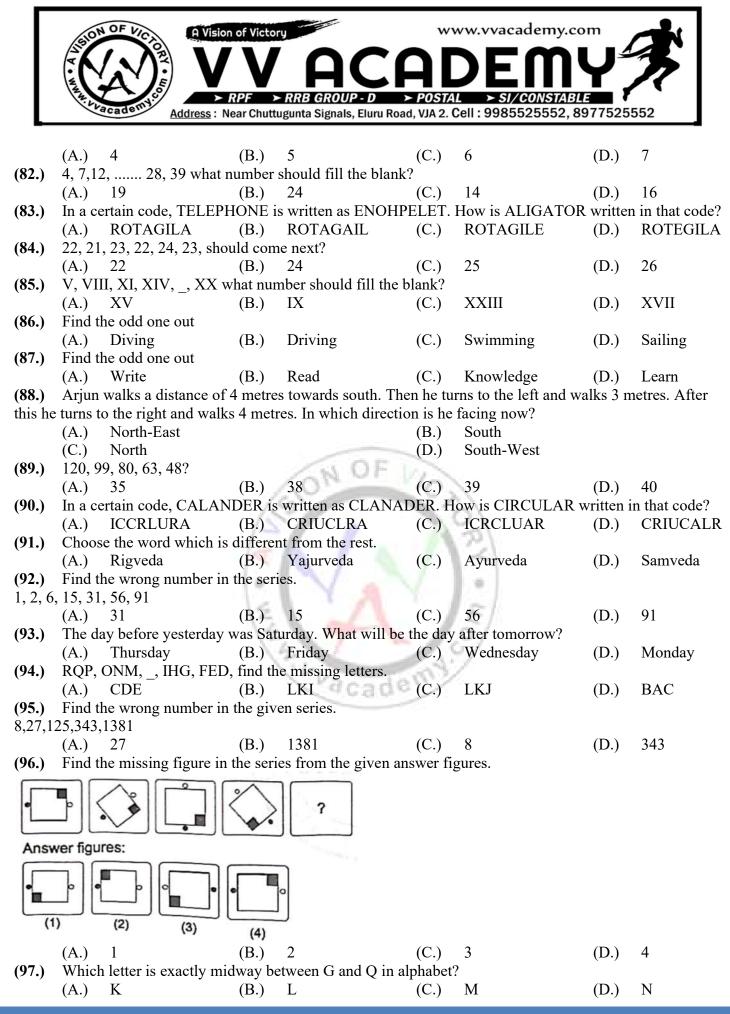

| (0.)           | 00                      | (D.)           | 01              |
| (000)  |                                                      | B.) 8                                                                       | (C.)           | 9                       | (D.)           | -9              |
| (81.)  | Find the number of triangles                         |                                                                             | × 9            |                         | ( )            |                 |
|        | $\Delta$                                             |                                                                             |                |                         |                |                 |



V V ACADEMY POSTAL GDS/PM/MTS TO PA/SA EXAM PREVIOUS PAPERS

| SEON OF VICE    | A Vision of Victory                                                                   | www.vvacademy.com                                                                      |
|-----------------|---------------------------------------------------------------------------------------|----------------------------------------------------------------------------------------|
| wind the second | RPF         RRB GROUP - D           Address         : Near Chuttugunta Signals, Eluru | <b>HDEIIY</b><br>> POSTAL > SI/CONSTABLE<br>Road, VJA 2. Cell : 9985525552, 8977525552 |

(98.) If in a certain code '15789' is written as 'XTZAL' and '2349' as 'NSPL' the how will '23549' be written in the same code?

(A.) NPTUL
(B.)