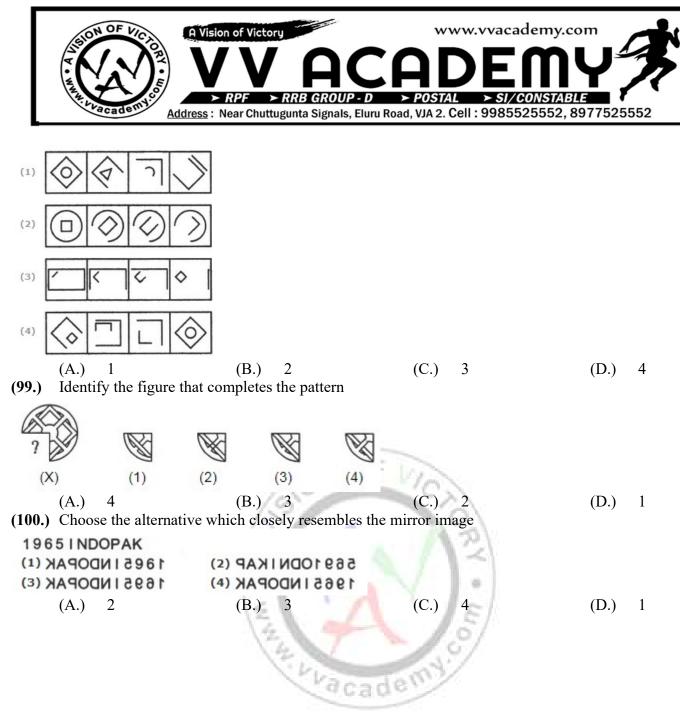

school is:  
(A) 6 (B) 8 (C) 9 (D) 10  
(G) In how a boot goes 1 Km along the stream and 5 km against the stream. The speed of the boat in  
still water (in km/h) is:  
(A) 6 (B) 8 (C) 9 (C) 3 (D) 60  
(G) Find the value of 
$$\frac{(0.5)^3 + (0.6)^2}{(0.5)^2 + (0.1)^2 - (0.3)((0.6)(0.3)}{(0.3)^2 + (0.6)^2 + (0.1)^2 - (0.3)((0.6)(0.3)}{(0.3)^2 + (0.6)^2 + (0.1)^2 - (0.3)((0.6)(0.3)}{(0.3)^2 + (0.6)^2 + (0.1)^2 - (0.3)((0.6)(0.3)}{(0.3)^2 + (0.6)^2 + (0.$$

$$\begin{aligned} \begin{array}{c} \text{WWW.vacademy.com} \\ \hline \text{WWW.vacademy.com} \\$$

<sup>(82.)</sup> Four positions of a dice are given below. Identify the number at the bottom when the top is 3?





(91.) Which of the options will replace the question mark?



(94.) What comes in place of question mark?













4





## NORTH EAST CIRCLE- PA/SA EXAM -2021

| (1.)       A       (2.)       D       (3.)       C       (4.)       A       (5.)       A         (6.)       D       (7.)       A       (8.)       B       (9.)       B       (10.)       D         (11.)       C       (12.)       A       (13.)       D       (14.)       B       (15.)       C         (16.)       C       (17.)       B       (18.)       D       (19.)       C       (20.)       A         (21.)       B       (22.)       C       (23.)       A       (24.)       B       (25.)       B         (26.)       A       (27.)       A       (28.)       B       (29.)       D       (30.)       B         (31.)       A       (32.)       C       (33.)       A       (34.)       B       (35.)       C         (36.)       A       (37.)       B       (38.)