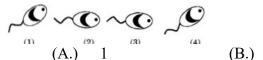

s house and school is:  
(A) 6 (B) 8 (C) 9 (D) 10  
(G) In how a boot goes 1 Km along the stream and 5 km against the stream. The speed of the boat in  
still water (in km/h) is:  
(A) 6 (B) 8 (C) 9 (C) 3 (D) 60  
(G) Find the value of 
$$\frac{(0.5)^3 + (0.6)^2}{(0.5)^2 + (0.1)^2 - (0.3)((0.6)(0.3)}{(0.3)^2 + (0.6)^2 + (0.1)^2 - (0.3)((0.6)(0.3)}{(0.3)^2 + (0.6)^2 + (0.1)^2 - (0.3)((0.6)(0.3)}{(0.3)^2 + (0.6)^2 + (0.1)^2 - (0.3)((0.6)(0.3)}{(0.3)^2 + (0.6)^2 + (0.$$

$$\begin{aligned} \begin{array}{c} \text{WWW.vacademy.com} \\ \hline \text{WWW.vacademy.com} \\$$

<sup>(82.)</sup> Four positions of a dice are given below. Identify the number at the bottom when the top is 3?





(91.) Which of the options will replace the question mark?



(94.) What comes in place of question mark?













4





## NORTH EAST CIRCLE- PA/SA EXAM -2021

| (1.)       A       (2.)       D       (3.)       C       (4.)       A       (5.)       A         (6.)       D       (7.)       A       (8.)       B       (9.)       B       (10.)       D         (11.)       C       (12.)       A       (13.)       D       (14.)       B       (15.)       C         (16.)       C       (17.)       B       (18.)       D       (19.)       C       (20.)       A         (21.)       B       (22.)       C       (23.)       A       (24.)       B       (25.)       B         (26.)       A       (27.)       A       (28.)       B       (29.)       D       (30.)       B         (31.)       A       (32.)       C       (33.)       A       (34.)       B       (35.)       C         (36.)       A       (37.)       B