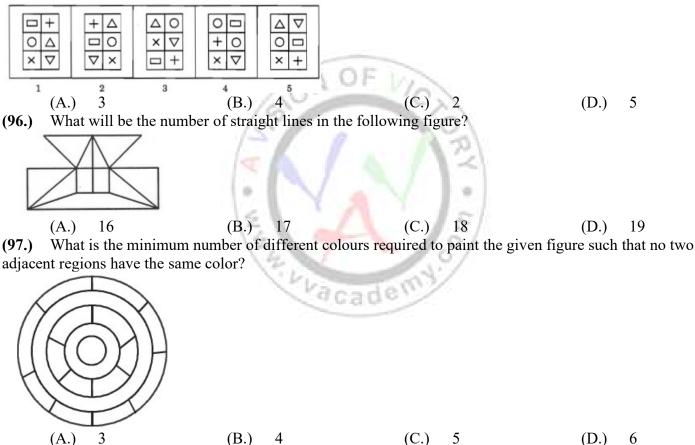

(91.) Which of the options will replace the question mark?

(94.) What comes in place of question mark?

4