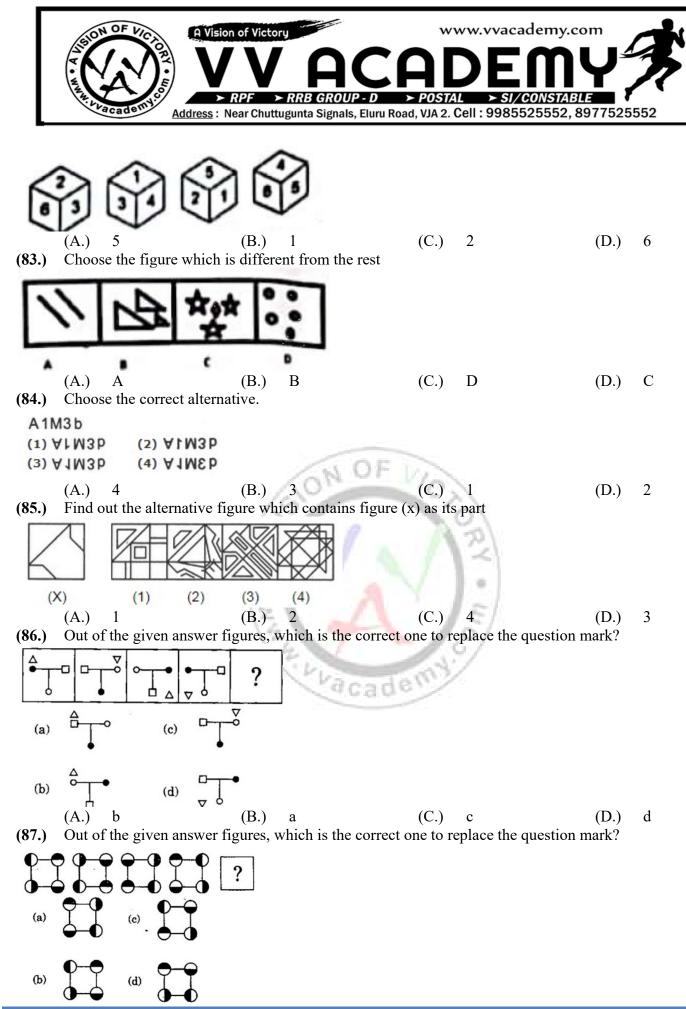

$$\begin{aligned} \begin{array}{c} \text{WWW.vacademy.com} \\ \hline \text{WWW.vacademy.com} \\$$

<sup>(82.)</sup> Four positions of a dice are given below. Identify the number at the bottom when the top is 3?

(91.) Which of the options will replace the question mark?

(94.) What comes in place of question mark?

4