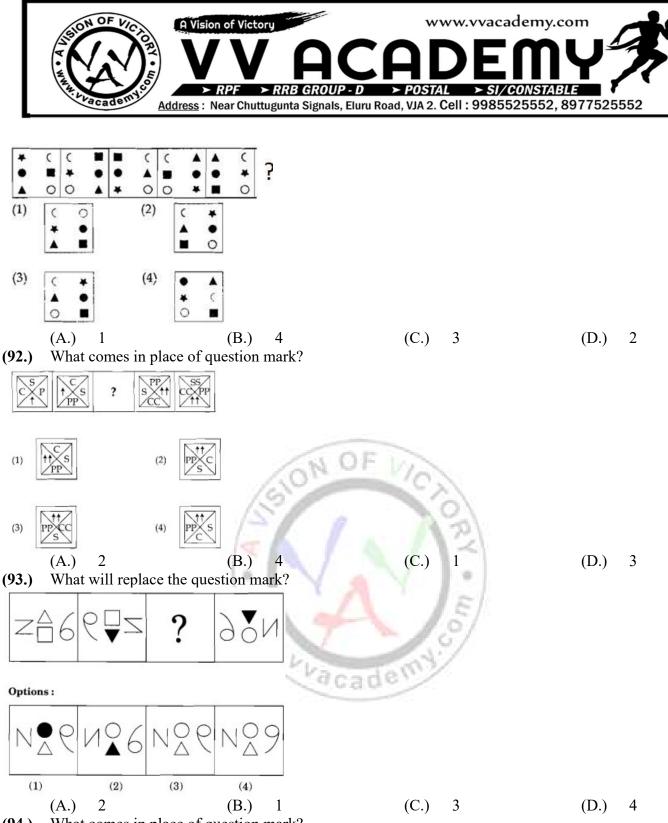

(91.) Which of the options will replace the question mark?

(94.) What comes in place of question mark?

4