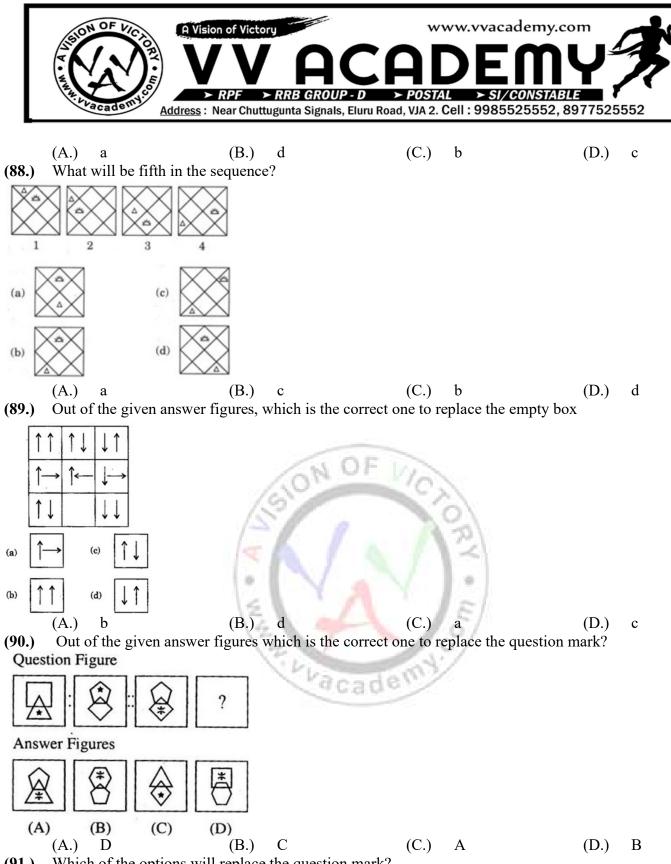

(91.) Which of the options will replace the question mark?

(94.) What comes in place of question mark?

4