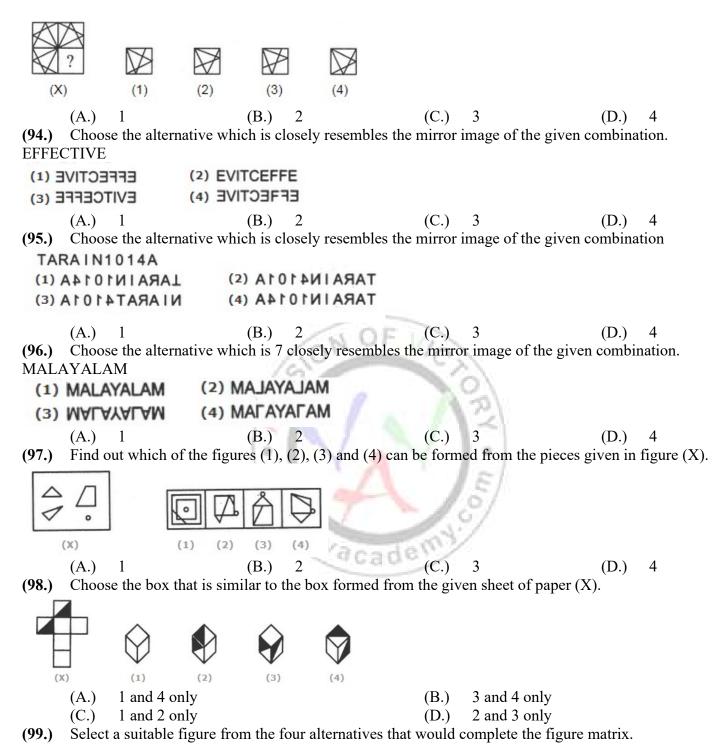

| $\langle \Lambda \rangle$ |              |               |              |              |         |                      |           |              |
|                                         |                                                                                                                                                                                                                          | XI                        |              |               |              |              |         |                      |           |              |

(C.) 14

(B.)

(93.) Identify the figure that completes the pattern.

(D.)

10





| 2 | $\oplus$  | 0 |
|---|-----------|---|
| - | $\otimes$ | 6 |
| • | $\odot$   | ? |

(A.)

(B.) 2 (C.) 3

(D.)

**(100.)** 2, 9, 28, 65, 126,...

(A.) 195

(B.) 199 (C.) 208 (D.) 217

## **DELHI CIRCLE- PA/SA EXAM -2021**

## **ANSWER**

| (1.)         | С | (2.)  | A   | (3.)  | В | (4.)  | С | (5.)   | С |
|--------------|---|-------|-----|-------|---|-------|---|--------|---|
| (6.)         | В | (7.)  | D / | (8.)  | D | (9.)  | C | (10.)  | C |
| (11.)        | C | (12.) | D / | (13.) | В | (14.) | D | (15.)  | A |
| (16.)        | C | (17.) | D   | (18.) | C | (19.) | D | (20.)  | В |
| (21.)        | A | (22.) | В   | (23.) | В | (24.) | C | (25.)  | C |
| (26.)        | C | (27.) | C   | (28.) | C | (29.) | В | (30.)  | A |
| (31.)        | D | (32.) | D   | (33.) | В | (34.)