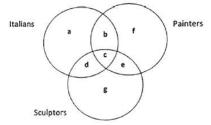

the letter of the region which represents the statements.



Italians who are Painter but not Sculptors.

(A.) a (B.) b (C.) c (D.) d (87.) The figure below represents certain section of people which are indicated thereon. Different regions of the diagram are lettered from 'a' through 'g. Read the statements of the questions given below the diagram and write down the letter of the region which represents the statements.



Painters who are neither Italians nor Sculptors.

(A.) a (B.) c (C.) f (D.) e (88.) The figure below represents certain section of people which are indicated thereon. Different regions of the diagram are lettered from 'a' through 'g. Read the statements of the questions given below the diagram and write down the letter of the region which represents the statements.







Italians who are neither Painters nor Sculptors.

(A.) a (B.) b (C.) c (D.) d (89.) The figure below represents certain section of people which are indicated thereon. Different regions of the diagram are lettered from 'a' through 'g. Read the statements of the questions given below the diagram and write down the letter of the region which represents the statements.



Italians who are Sculptors but not Painters.

(A.) a (B.) b (C.) c (D.) d (90.) The figure below represents certain section of people which are indicated thereon. Different regions of the diagram are lettered from 'a' through 'g. Read the statements of the questions given below the diagram and write down the letter of the region which represents the statements.

NI



Italians who are Painters as well as Sculptors.



(91.)