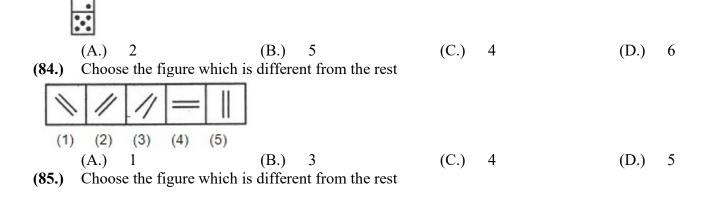

|                       | -                                             | D (2                          | <u> </u>        | <b>D</b> 60       |
| (A.) Rs.66                                                       | (B.) R                 | s.64                  | (C.)                                          | Rs.62                         | (D.)            | Rs.68             |



(80.) A man pays Rs 13000 as rent for 4 months. How much does he pay for the whole year, if rent per month remains the same?

(A.) Rs 48000 (B.) Rs 39000 Rs 46000 Rs 40000 (C.) (D.) (81.) In the following matrix, which of the answer figure will replace the questions mark? Matrix





(A.)

(D.) (B.) (C.) С D А В (82.) Select a suitable figure from the four figures that would complete the figure matrix











WWW.VVaCademy.com for free material click <u>https://www.t.me/+ImPB0BcWstNkY2NI</u> 9985525552



## CHATTISGARH CIRCLE- PA/SA EXAM -2020

|       |   |       |     | AN    | <u>SWER</u> |       |   |        |   |
|-------|---|-------|-----|-------|-------------|-------|---|--------|---|
| (1.)  | В | (2.)  | С   | (3.)  | D           | (4.)  | D | (5.)   | A |
| (6.)  | В | (7.)  | С   | (8.)  | C           | (9.)  | D | (10.)  | С |
| (11.) | D | (12.) | С   | (13.) | D           | (14.) | С | (15.)  | С |
| (16.) | A | (17.) | D   | (18.) | В           | (19.) | D | (20.)  | В |
| (21.) | А | (22.) | А   | (23.) | D           | (24.) | В | (25.)  | С |
| (26.) | В | (27.) | В   | (28.) | В           | (29.) | D | (30.)  | В |
| (31.) | А | (32.) | D   | (33.) | A           | (34