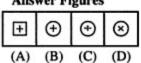

| (D.)            | 3.75 hours        |
| (79.) Cost of 24 pens is Rs 9                                    |                        |                       | -                                             | D (2                          | <u> </u>        | <b>D</b> 60       |
| (A.) Rs.66                                                       | (B.) R                 | s.64                  | (C.)                                          | Rs.62                         | (D.)            | Rs.68             |



(80.) A man pays Rs 13000 as rent for 4 months. How much does he pay for the whole year, if rent per month remains the same?

(A.) Rs 48000 (B.) Rs 39000 Rs 46000 Rs 40000 (C.) (D.) (81.) In the following matrix, which of the answer figure will replace the questions mark? Matrix





(A.)

(D.) (B.) (C.) С D А В (82.) Select a suitable figure from the four figures that would complete the figure matrix











WWW.VVaCademy.com for free material click <u>https://www.t.me/+ImPB0BcWstNkY2NI</u> 9985525552



## CHATTISGARH CIRCLE- PA/SA EXAM -2020

|       |   |       |     | AN    | <u>SWER</u> |       |   |        |   |
|-------|---|-------|-----|-------|-------------|-------|---|--------|---|
| (1.)  | В | (2.)  | С   | (3.)  | D           | (4.)  | D | (5.)   | A |
| (6.)  | В | (7.)  | С   | (8.)  | C           | (9.)  | D | (10.)  | С |
| (11.) | D | (12.) | С   | (13.) | D           | (14.) | С | (15.)  | С |
| (16.) | A | (17.) | D   | (18.) | В           | (19.) | D | (20.)  | В |
| (21.) | А | (22.) | А   | (23.) | D           | (24.) | В | (25.)  | С |
| (