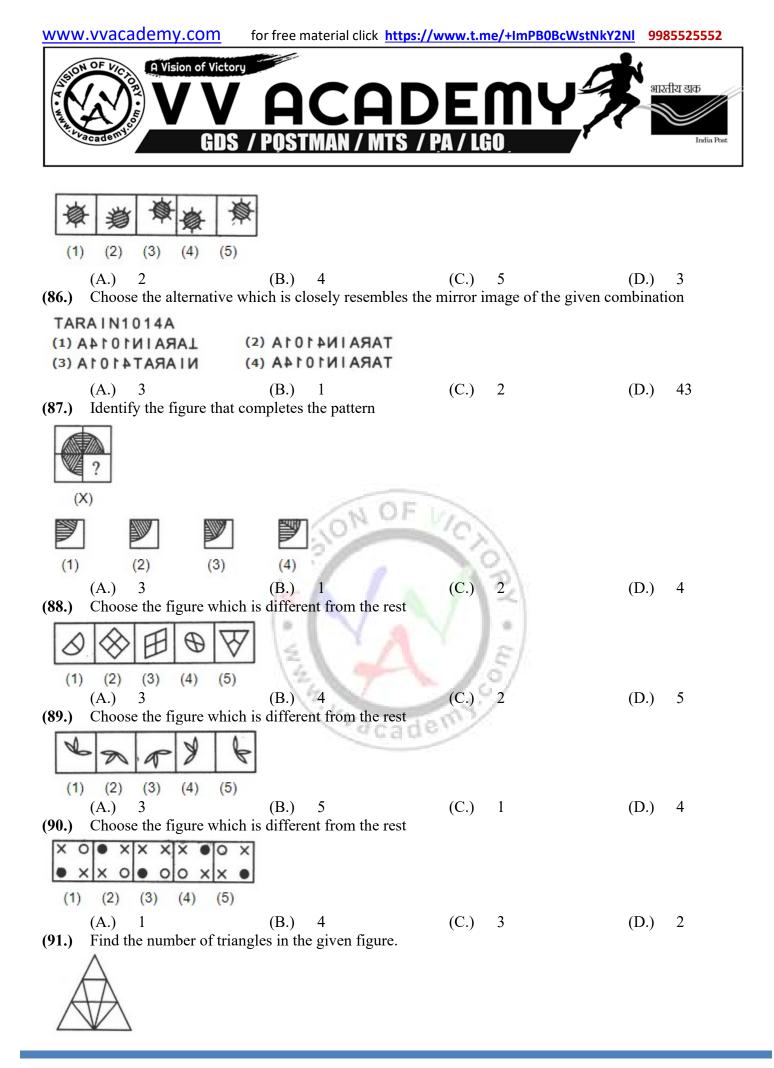

|                       | -                                             | D (2                          | <u> </u>        | <b>D</b> 60       |
| (A.) Rs.66                                                       | (B.) R                 | s.64                  | (C.)                                          | Rs.62                         | (D.)            | Rs.68             |



(80.) A man pays Rs 13000 as rent for 4 months. How much does he pay for the whole year, if rent per month remains the same?

(A.) Rs 48000 (B.) Rs 39000 Rs 46000 Rs 40000 (C.) (D.) (81.) In the following matrix, which of the answer figure will replace the questions mark? Matrix





(A.)

(D.) (B.) (C.) С D А В (82.) Select a suitable figure from the four figures that would complete the figure matrix











WWW.VVaCademy.com for free material click <u>https://www.t.me/+ImPB0BcWstNkY2NI</u> 9985525552



## CHATTISGARH CIRCLE- PA/SA EXAM -2020

|       |   |       |     | AN    | <u>SWER</u> |       |   |        |   |
|-------|---|-------|-----|-------|-------------|-------|---|--------|---|
| (1.)  | В | (2.)  | С   | (3.)  | D           | (4.)  | D | (5.)   | A |
| (6.)  | В | (7.)  | С   | (8.)  | C           | (9.)  | D | (10.)  | С |
| (11.) | D | (12.) | С   | (13.) | D           | (14.) | С | (15.)  | С |
| (16.) | A | (17.) | D   | (18.) | В           | (19.) | D | (20.)  | В |
| (21.) | А | (22.) | А   | (23.) | D           | (24.) | В | (25.)  | С |
| (26.) | В | (27.) | В   | (28.) | В           | (29.) | D | (30.)  | В |
| (31.) | А | (32.) | D   | (33.) | A           | (34.)