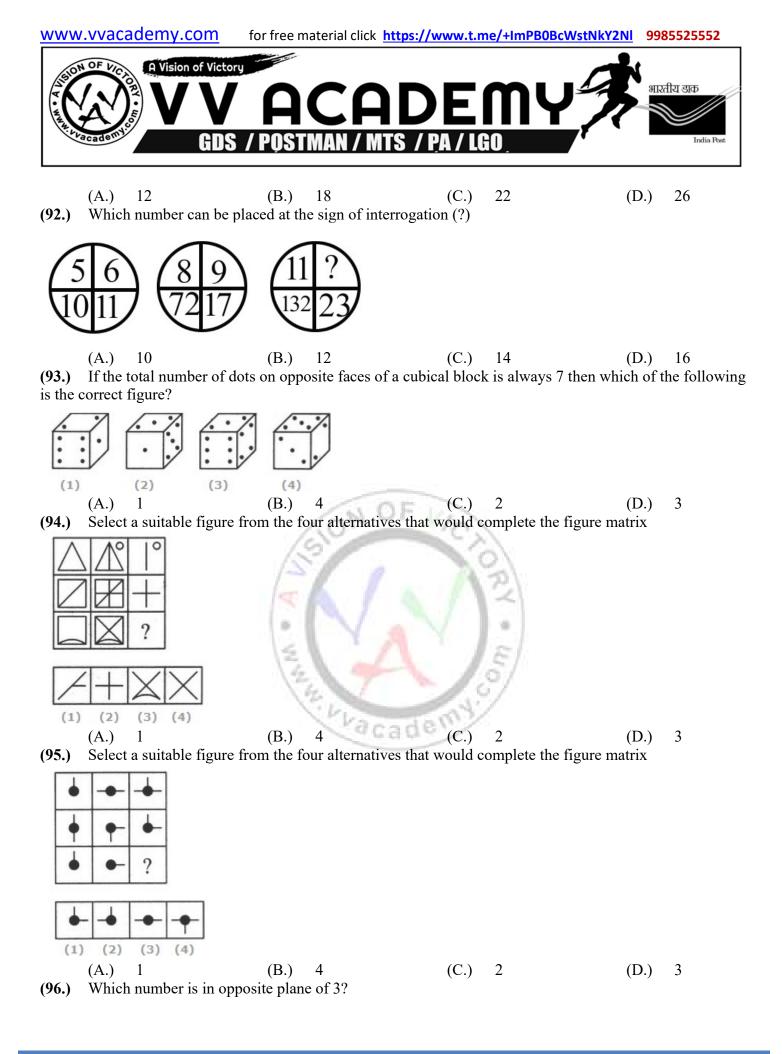

|                       | -                                             | D (2                          | <u> </u>        | <b>D</b> 60       |
| (A.) Rs.66                                                       | (B.) R                 | s.64                  | (C.)                                          | Rs.62                         | (D.)            | Rs.68             |



(80.) A man pays Rs 13000 as rent for 4 months. How much does he pay for the whole year, if rent per month remains the same?

(A.) Rs 48000 (B.) Rs 39000 Rs 46000 Rs 40000 (C.) (D.) (81.) In the following matrix, which of the answer figure will replace the questions mark? Matrix





(A.)

(D.) (B.) (C.) С D А В (82.) Select a suitable figure from the four figures that would complete the figure matrix











WWW.VVaCademy.com for free material click <u>https://www.t.me/+ImPB0BcWstNkY2NI</u> 9985525552



## CHATTISGARH CIRCLE- PA/SA EXAM -2020

|       |   |       |     | AN    | <u>SWER</u> |       |   |        |   |
|-------|---|-------|-----|-------|-------------|-------|---|--------|---|
| (1.)  | В | (2.)  | С   | (3.)  | D           | (4.)  | D | (5.)   | A |
| (6.)  | В | (7.)  | С   | (8.)  | C           | (9.)  | D | (10.)  | С |
| (11.) | D | (12.) | С   | (13.) | D           | (14.) | С | (15.)  | С |
| (16.) | A | (17.) | D   | (18.) | В           | (19.) | D | (20.)  | В |
| (21.) | А | (22.) | А   | (23.) | D           | (24.) | В | (25.)  | С |
| (26.) | В | (27.) | В   | (28.) | В           | (29.) | D | (30.)  | В |
| (31.) | А | (32.) | D   | (33.) | A           | (34.) |