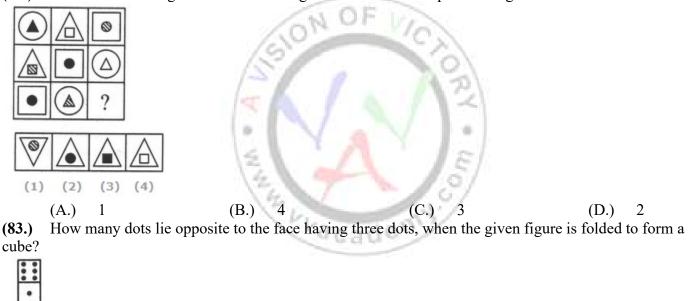

|                       | -                                             | D (2                          | <u> </u>        | <b>D</b> 60       |
| (A.) Rs.66                                                       | (B.) R                 | s.64                  | (C.)                                          | Rs.62                         | (D.)            | Rs.68             |



(80.) A man pays Rs 13000 as rent for 4 months. How much does he pay for the whole year, if rent per month remains the same?

(A.) Rs 48000 (B.) Rs 39000 Rs 46000 Rs 40000 (C.) (D.) (81.) In the following matrix, which of the answer figure will replace the questions mark? Matrix





(A.)

(D.) (B.) (C.) С D А В (82.) Select a suitable figure from the four figures that would complete the figure matrix











WWW.VVaCademy.com for free material click <u>https://www.t.me/+ImPB0BcWstNkY2NI</u> 9985525552



## CHATTISGARH CIRCLE- PA/SA EXAM -2020

|       |   |       |     | AN    | <u>SWER</u> |       |   |        |   |
|-------|---|-------|-----|-------|-------------|-------|---|--------|---|
| (1.)  | В | (2.)  | С   | (3.)  | D           | (4.)  | D | (5.)   | A |
| (6.)  | В | (7.)  | С   | (8.)  | C           | (9.)  | D | (10.)  | С |
| (11.) | D | (12.) | С   | (13.) | D           | (14.) | С | (15.)  | С |
| (16.) | A | (17.) | D   | (18.) | В           | (19.) | D | (20.)  | В |
| (21.) | А | (22.) | А   | (23.) | D           | (24.) | В | (25.)  | С |
| (26.) | В | (27.) | В   | (28.) | В           | (29.) | D | (30.)  | В |
| (31.) | А | (32.) | D   | (33.) | A           | (