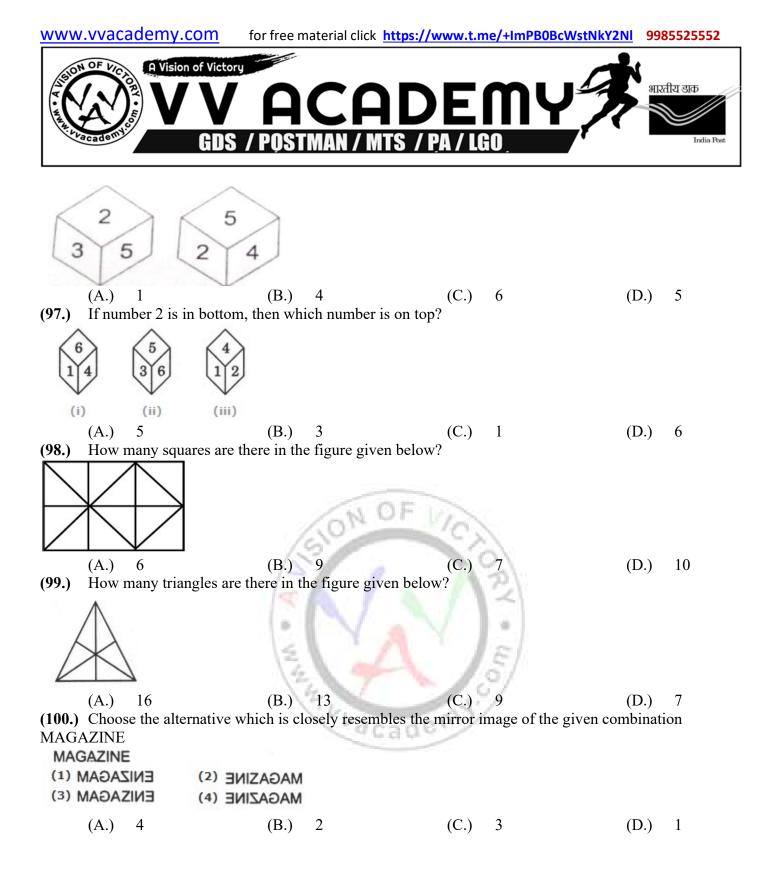

|                       | -                                             | D (2                          | <u> </u>        | <b>D</b> 60       |
| (A.) Rs.66                                                       | (B.) R                 | s.64                  | (C.)                                          | Rs.62                         | (D.)            | Rs.68             |



(80.) A man pays Rs 13000 as rent for 4 months. How much does he pay for the whole year, if rent per month remains the same?

(A.) Rs 48000 (B.) Rs 39000 Rs 46000 Rs 40000 (C.) (D.) (81.) In the following matrix, which of the answer figure will replace the questions mark? Matrix





(A.)

(D.) (B.) (C.) С D А В (82.) Select a suitable figure from the four figures that would complete the figure matrix











WWW.VVaCademy.com for free material click <u>https://www.t.me/+ImPB0BcWstNkY2NI</u> 9985525552



## CHATTISGARH CIRCLE- PA/SA EXAM -2020

|       |   |       |     | AN    | <u>SWER</u> |       |   |        |   |
|-------|---|-------|-----|-------|-------------|-------|---|--------|---|
| (1.)  | В | (2.)  | С   | (3.)  | D           | (4.)  | D | (5.)   | A |
| (6.)  | В | (7.)  | С   | (8.)  | C           | (9.)  | D | (10.)  | С |
| (11.) | D | (12.) | С   | (13.) | D           | (14.) | С | (15.)  | С |
| (16.) | A | (17.) | D   | (18.) | В           | (19.) | D | (20.)  | В |
| (21.) | А | (22.) | А   | (23.) | D           | (24.) | В | (25.)  | С |
| (26.) | В | (27.) | В   | (28.) | В           | (29.) | D | (30.)  | В |
| (31.) | А | (32.) | D   | (33.) | A           | (34.) | A